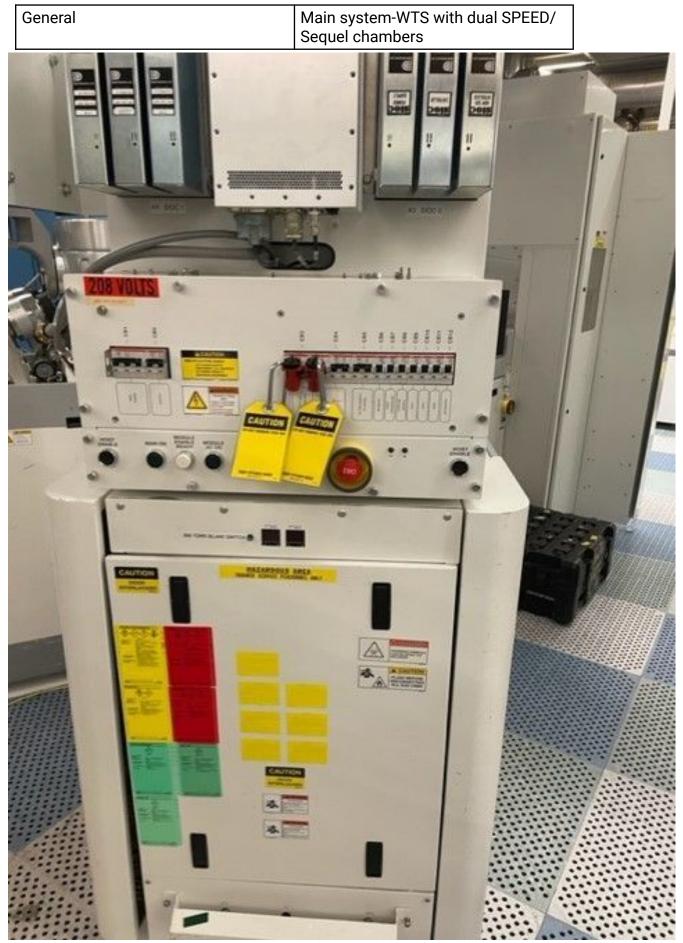

#### **General Product Information**

| Vendor Supplier   | LAM                                     |  |
|-------------------|-----------------------------------------|--|
| Model             | 300MM Dual SPEED                        |  |
| Vintage           | 2003                                    |  |
| Serial No         | 03-9-C30214                             |  |
| Asset Description | 300MM WTS with 2 HDP STI oxide chambers |  |
| Software Version  | 5.60 B59                                |  |
| СІМ               | SECS/GEM                                |  |
| Process           | STI(Oxide)                              |  |

#### Hardware Configuration (Fab)

| System Type       | Description | Quantity | Status |
|-------------------|-------------|----------|--------|
| Main System       | Main Tool   | 1        | ОК     |
| Handler System    | WTS         | 1        | ОК     |
| Factory Interface | FOUP        | 2        | ОК     |
| Others            |             |          |        |