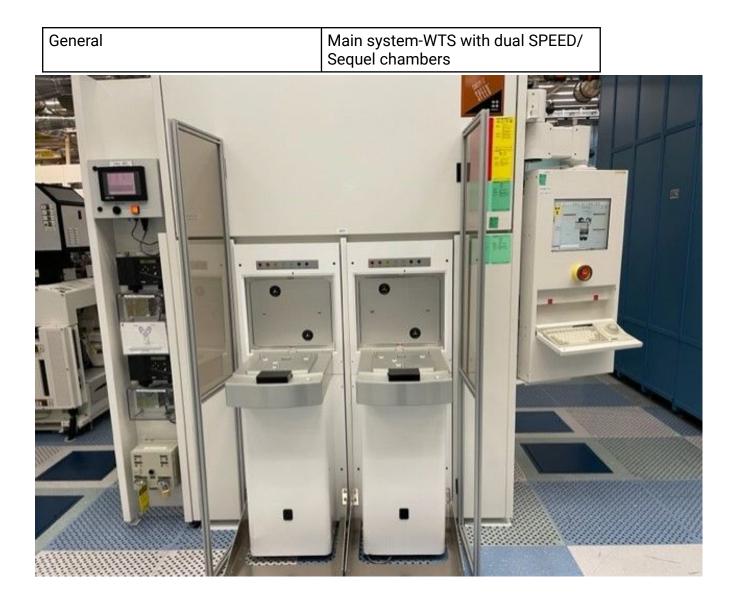

#### **General Product Information**

| Vendor Supplier   | LAM                                     |  |
|-------------------|-----------------------------------------|--|
| Model             | 300MM Dual SPEED                        |  |
| Vintage           | 2003                                    |  |
| Serial No         | 03-9-C30214                             |  |
| Asset Description | 300MM WTS with 2 HDP STI oxide chambers |  |
| Software Version  | 5.60 B59                                |  |
| СІМ               | SECS/GEM                                |  |
| Process           | STI(Oxide)                              |  |

#### Hardware Configuration (Fab)

| System Type       | Description | Quantity | Status |
|-------------------|-------------|----------|--------|
| Main System       | Main Tool   | 1        | ОК     |
| Handler System    | WTS         | 1        | ОК     |
| Factory Interface | FOUP        | 2        | ОК     |
| Others            |             |          |        |