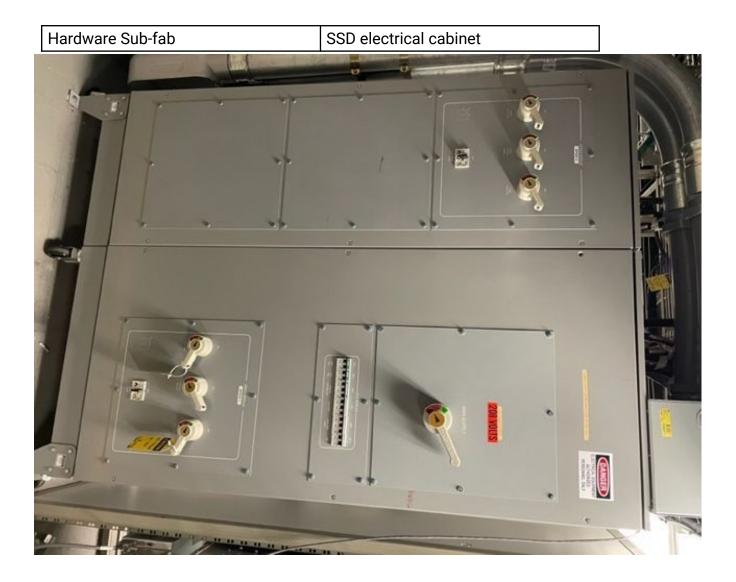

# Hardware Configuration (Subfab / Auxilliary Units)

| Description               | Quantity | Status |
|---------------------------|----------|--------|
| SSD electrical<br>cabinet | 1        | ОК     |