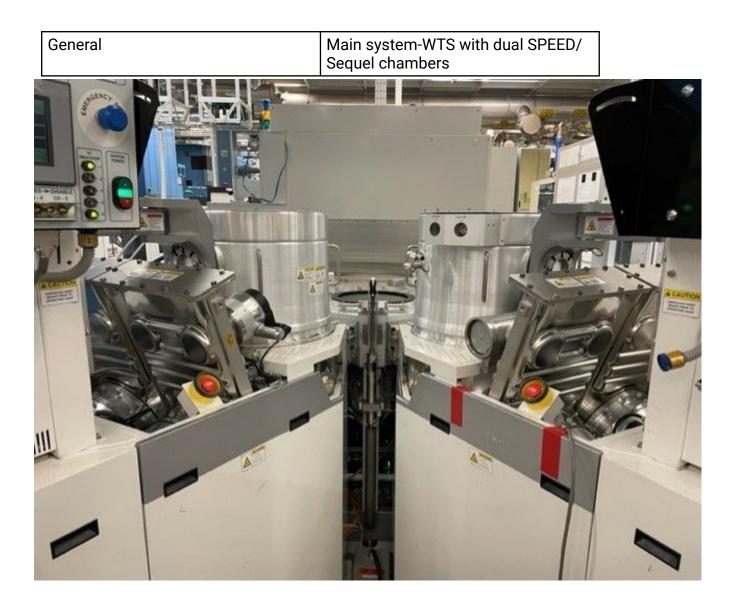

#### **General Product Information**

| Vendor Supplier   | LAM                                     |  |
|-------------------|-----------------------------------------|--|
| Model             | 300MM Dual SPEED                        |  |
| Vintage           | 2003                                    |  |
| Serial No         | 03-9-C30214                             |  |
| Asset Description | 300MM WTS with 2 HDP STI oxide chambers |  |
| Software Version  | 5.60 B59                                |  |
| СІМ               | SECS/GEM                                |  |
| Process           | STI(Oxide)                              |  |

#### Hardware Configuration (Fab)

| System Type       | Description | Quantity | Status |
|-------------------|-------------|----------|--------|
| Main System       | Main Tool   | 1        | ОК     |
| Handler System    | WTS         | 1        | ОК     |
| Factory Interface | FOUP        | 2        | ОК     |
| Others            |             |          |        |