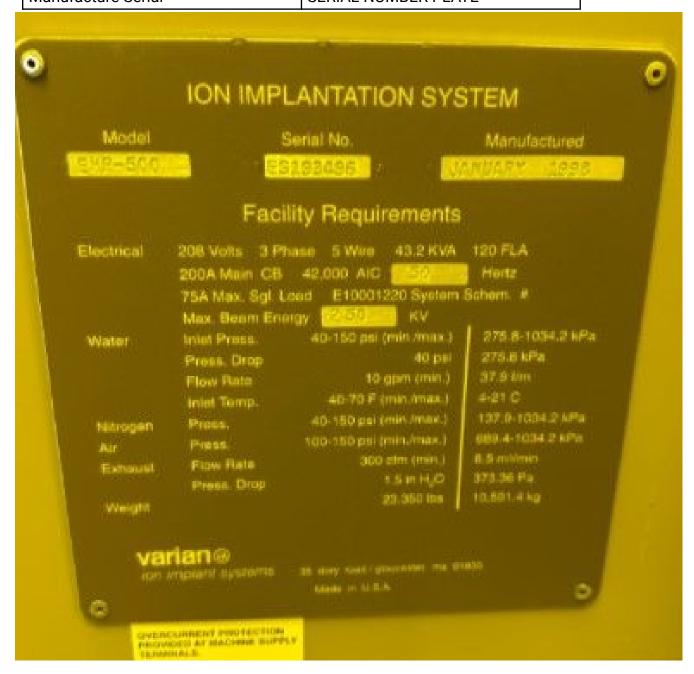

### **General Product Information**

| Vendor Supplier   | Applied Materials South East Asia<br>Pte. Ltd |
|-------------------|-----------------------------------------------|
| Model             | EHP 500                                       |
| Vintage           | 1998                                          |
| Serial No         | ES193496                                      |
| Asset Description | PEA758                                        |
| Software Version  | 13.42.18                                      |
| CIM               | GEM and SECS                                  |
| Process           | ION IMPLANTATION SYSTEM                       |