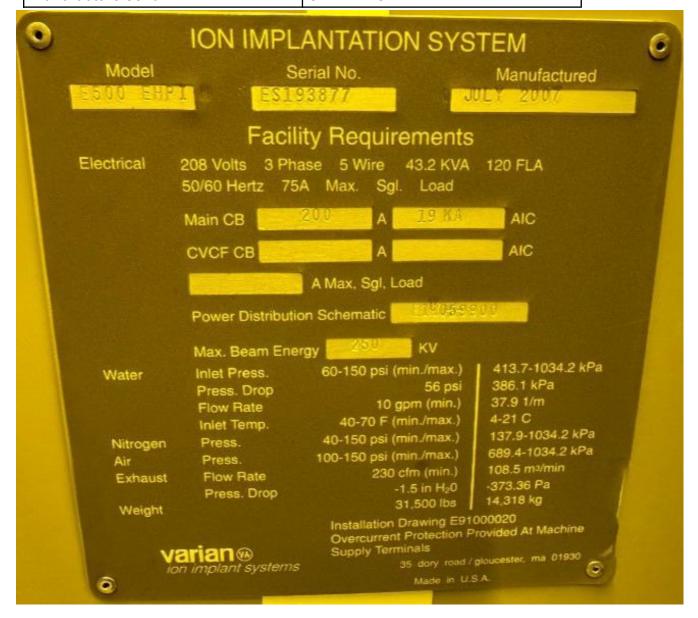

#### **General Product Information**

| Vendor Supplier   | Applied Materials South East Asia<br>Pte. Ltd |
|-------------------|-----------------------------------------------|
| Model             | E500 EHP                                      |
| Vintage           | 2007                                          |
| Serial No         | ES193877                                      |
| Asset Description | F067PE0629M0X07                               |
| Software Version  | 13.42.18                                      |
| CIM               | GEM and SECS                                  |
| Process           | ION IMPLANTATION SYSTEM                       |