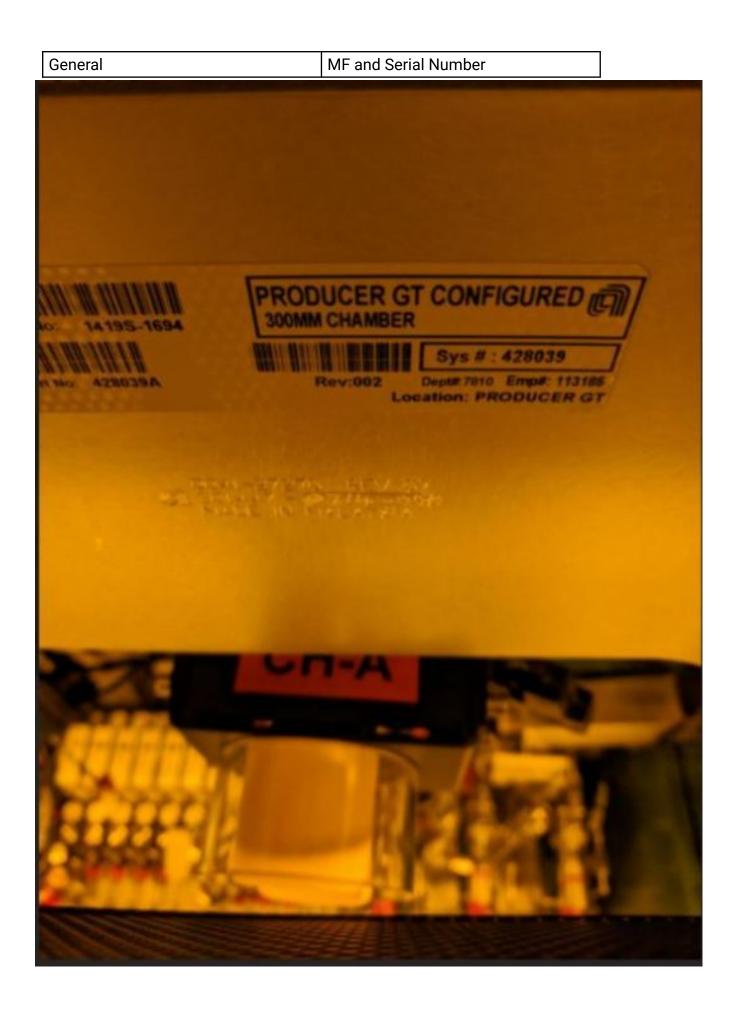

### **General Product Information**

| Vendor Supplier   | АМАТ                                                         |
|-------------------|--------------------------------------------------------------|
| Model             | PECVD Producer GT BDII 3ch -<br>CHA-BCHD, CHB-BCHD, CHC-BCHD |
| Vintage           | 2014                                                         |
| Serial No         | 428039                                                       |
| Asset Description | CVD85x, underutilized at FAB8, used for old techs            |
| Software Version  | B4361_gB8.00_24                                              |
| СІМ               | SECS/GEM                                                     |
| Process           | TFM_U-LowK Dielectric                                        |

### **Tool Pictures**