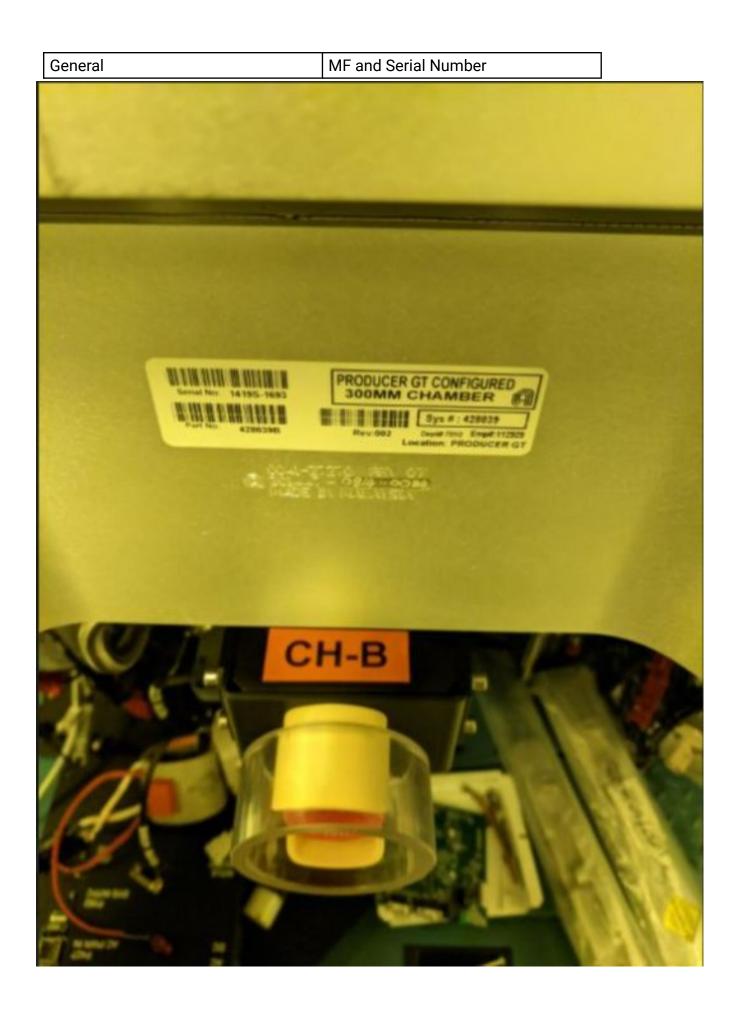

### **General Product Information**

| Vendor Supplier   | АМАТ                                                         |
|-------------------|--------------------------------------------------------------|
| Model             | PECVD Producer GT BDII 3ch -<br>CHA-BCHD, CHB-BCHD, CHC-BCHD |
| Vintage           | 2014                                                         |
| Serial No         | 428039                                                       |
| Asset Description | CVD85x, underutilized at FAB8, used for old techs            |
| Software Version  | B4361_gB8.00_24                                              |
| СІМ               | SECS/GEM                                                     |
| Process           | TFM_U-LowK Dielectric                                        |

### **Tool Pictures**