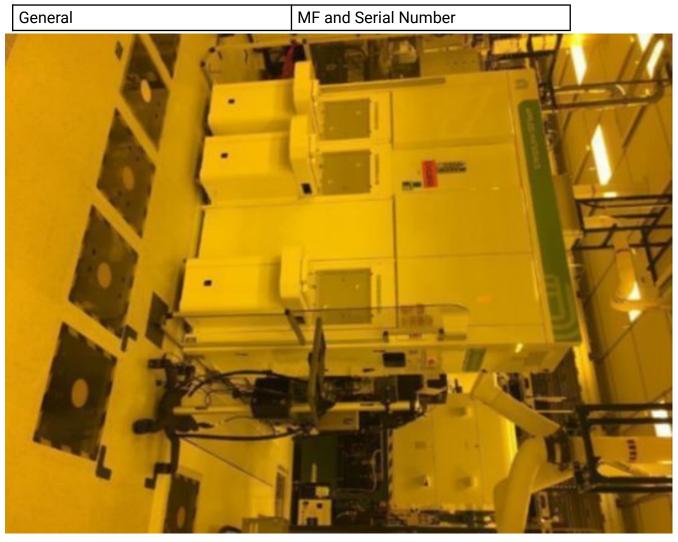

### **General Product Information**

| Vendor Supplier   | АМАТ                                                         |
|-------------------|--------------------------------------------------------------|
| Model             | PECVD Producer GT BDII 3ch -<br>CHA-BCHD, CHB-BCHD, CHC-BCHD |
| Vintage           | 2014                                                         |
| Serial No         | 428039                                                       |
| Asset Description | CVD85x, underutilized at FAB8, used for old techs            |
| Software Version  | B4361_gB8.00_24                                              |
| СІМ               | SECS/GEM                                                     |
| Process           | TFM_U-LowK Dielectric                                        |

### **Tool Pictures**