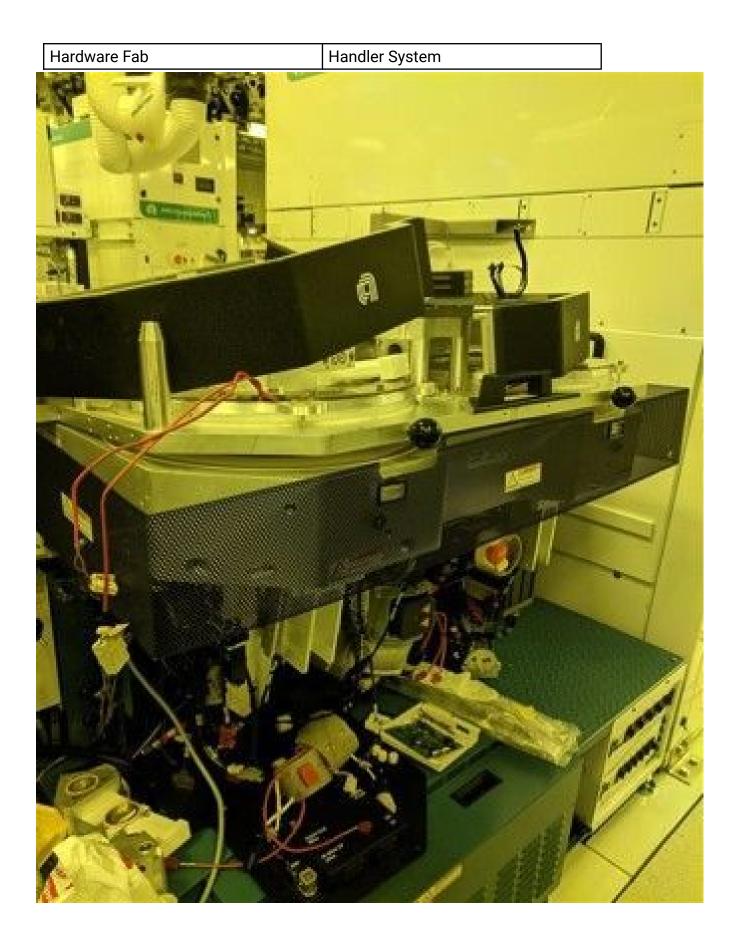

#### Hardware Configuration (Fab)

| System Type       | Description                      | Quantity | Status |
|-------------------|----------------------------------|----------|--------|
| Main System       | Producer GT PECVD, 3CHM BCHD     | 1        | ОК     |
| Factory Interface | NONE                             |          |        |
| Others            |                                  |          |        |
| Handler System    | Standard Automation and Software | 1        | ОК     |
| Options System    |                                  |          |        |

### **Tool Pictures**